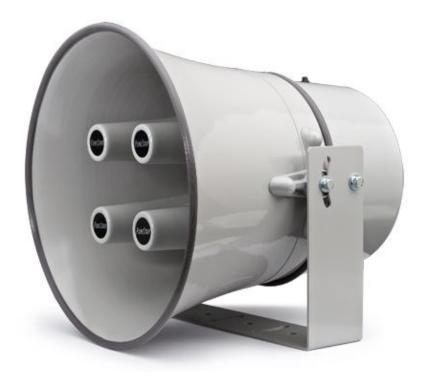

## RD-45 / MULTI-DRIVER HORN SPEAKER DYNAMIC MICROPHONES

Horn speakers for four drivers, long range.

Suitable for all types of indoor and outdoor PA installations in large areas. Manufactured in aluminium.

## **RD-45**

| CHARACTERISTICS | Multi-driver horn speaker.                                           |
|-----------------|----------------------------------------------------------------------|
|                 | Standard 1 3/8" thread for drivers.                                  |
|                 | Allows 4 drivers with maximum dimensions of 120 mm Ø x 175 mm depth. |
|                 | To be supplied with drivers: PLEASE ENQUIRE.                         |
| MATERIAL        | Aluminium                                                            |
| COLOUR          | Grey (RAL 7004)                                                      |
| DIMENSIONS      | 46 cm Ø x 47.5 cm depth                                              |
| WEIGHT          | 7 kg                                                                 |
|                 |                                                                      |