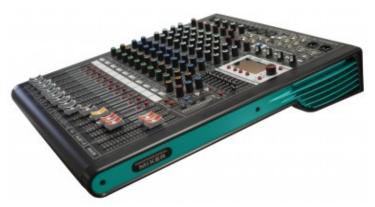

## MIXER A 16 CANALI CON DSP E MATRIX OUT

Compact analog mixer with integrated 32-bit DSP and full duplex audio card, 99 Bluetooth effects, and connectivity media player. independent 4 selectable auxiliary output groups with matrix selector. 9-band master equalizer. +48V phantom power supply.

Compact analog mixer with built-in 32-bit DSP and full duplex sound card, 99 effects, bluetooth connectivity and media player. 4 groups of independently selectable auxiliary outputs, with matrix selector. 9-band EQ on the master. +48V phantom power

Channels: 10 x MIC / LINE + 3 STEREO LINE

Inputs: (MIC / LINE) XLR / JACK combo, (STEREO LINE) 6.3mm JACK

Outputs: (MASTER + GROUP 1 - 4) XLR, (AUX + SUB + ROOM) JACK 6.3mm

DSP: 99 32-bit Effects

EQ: 3 bands on each input + 9 bands on the master output