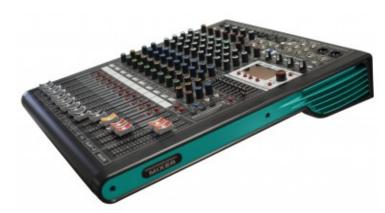

## MIXER A 24 CANALI CON DSP E MATRIX OUT

Compact analog mixer with built-in 32-bit DSP and full duplex sound card, effects, bluetooth connectivity and media player. 4 groups of independently selectable outputs, auxiliary with matrix selector. 9-band EQ the master. +48V phantom power

Compact analog mixer with built-in 32-bit DSP and full duplex sound card, 99 effects, bluetooth connectivity and media player. 4 groups of independently selectable auxiliary outputs, with matrix selector. 9-band EQ on the master. +48V phantom power