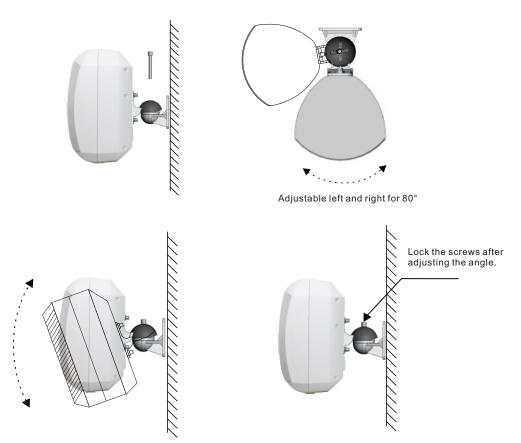

3. According to the installation plan in the adjustable range, adjust the most appropriate height, and then tighten the screws.

Adjustable up and down for 20°

1. Fix the Bracket 1 as shown, tighten the screws according to the installation plan