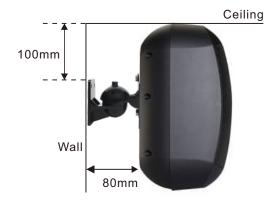

# **Specification**

| SPECIFICATIONS     | Climate IP7-Black                            | Climate IP7-Pearl |
|--------------------|----------------------------------------------|-------------------|
| Power Taps         | 40W/20W/10W/OFF/8Ω                           |                   |
| Power at 8ohm      | 60W                                          |                   |
| SPL@ 1M            | 94±3dB                                       |                   |
| Max SPL@ 1M        | 112dB                                        |                   |
| Freq. Response     | 65-20KHz                                     |                   |
| Dispersion Angel   | Vertical: 180° and Horizontal: 180° (1KHz)   |                   |
| Product Size       | 195×185×315mm                                |                   |
| Installation       | Wall Mount                                   |                   |
| Enclosure Material | ABS enclosure, stainless metal grille &      |                   |
|                    | stainless mounting bracket                   |                   |
| Weight             | 3.5kg                                        |                   |
| Finish             | Black                                        | White             |
| Speaker            | 6.5" weatherproof woofer and 1" silk tweeter |                   |