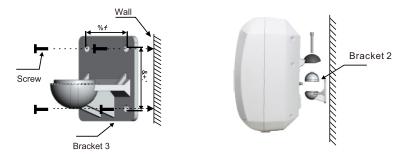

2. According to the installation plan, after drilling the hole position on the wall, the bracket 3 is fixed on the wall surface. Then the bracket 1, bracket 2, bracket 3 is assembled as shown. Make sure that the bracket is securely mounted (3 parts of the fastening bracket are supplied with screws.)

## **Bracket Accessories**

Split the mounting bracket into 1,2,3, three parts. Fit two six point screws into the mounting slotof the speaker's back (parallel to the wall speaker to help fit the screws

When placing speakers horizontally, be careful not to touch and load the front of the speakernet with hard facing, otherwise it will deform the front net.