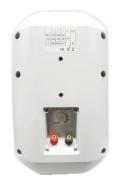

# **Specification**

| SPECIFICATIONS     | Climate IP7-Black                            | Climate IP7-Pearl |
|--------------------|----------------------------------------------|-------------------|
| Power Taps         | 40W/20W/10W/OFF/8Ω                           |                   |
| Power at 8ohm      | 60W                                          |                   |
| SPL@ 1M            | 94±3dB                                       |                   |
| Max SPL@ 1M        | 112dB                                        |                   |
| Freq. Response     | 65-20KHz                                     |                   |
| Dispersion Angel   | Vertical: 180° and Horizontal: 180° (1KHz)   |                   |
| Product Size       | 195×185×315mm                                |                   |
| Installation       | Wall Mount                                   |                   |
| Enclosure Material | ABS enclosure, stainless metal grille &      |                   |
|                    | stainless mounting bracket                   |                   |
| Weight             | 3.5kg                                        |                   |
| Finish             | Black                                        | White             |
| Speaker            | 6.5" weatherproof woofer and 1" silk tweeter |                   |