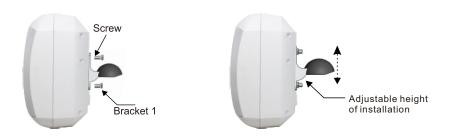

3. According to the installation plan in the adjustable range, adjust the most appropriate height, and then tighten the screws.

Adjustable up and down for 20°

1. Fix the Bracket 1 as shown, tighten the screws according to the installation plan