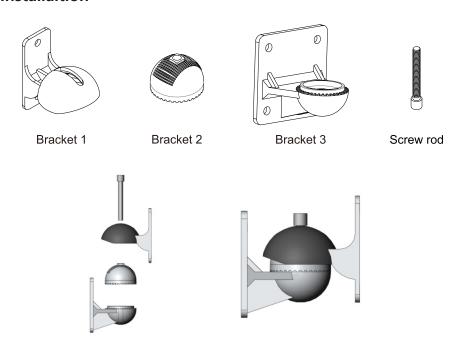

2. According to the installation plan, after drilling the hole position on the wall, the bracket 3 is fixed on the wall surface. Then the bracket 1, bracket 2, bracket 3 is assembled as shown. Make sure that the bracket is securely mounted (3 parts of the fastening bracket are supplied with screws.)

## **Bracket Accessories**

Split the mounting bracket into 1,2,3, three parts. Fit two six point screws into the mounting slotof the speaker's back (parallel to the wall speaker to help fit the screws

When placing speakers horizontally, be careful not to touch and load the front of the speakernet with hard facing, otherwise it will deform the front net.