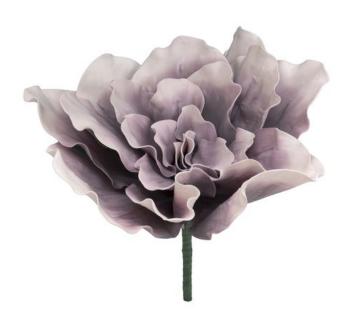

## EUROPALMS Giant Flower (EVA), artificial, rose, 80cm

Giant flower with bendable soft-touch petals

Art. No.: 82531069 GTIN: 4026397590067

List price: 35.58 €

incl. 19% VAT.

### **Description:**

With these artificial giant flowers you can implement extraordinary decoration ideas. Especially well suited are the oversized flower heads in XXL format for event decorations in festival halls, on theater stages or as large room decorations.

Due to the material EVA (ethylene vinyl acetate), you get a product with a deceptive look, pleasant feel and high aging resistance. A wire incorporated into the petals allows you to individually shape the flower with a few simple steps. The flower stem can serve as an anchor.

# Features:

- Shapeable
- Suitable for outdoor use
- approx. 1 light rosecolored beautifully flowers
- High quality

#### **Technical specifications:**

| Setup:             | Shapeable                |
|--------------------|--------------------------|
| Standing/fixation: | Without                  |
| Material:          | EVA soft plast           |
| Color:             | Light rose               |
| Flowers:           | Pieces: approx. 1 pc/pcs |
|                    | Color: light rose        |