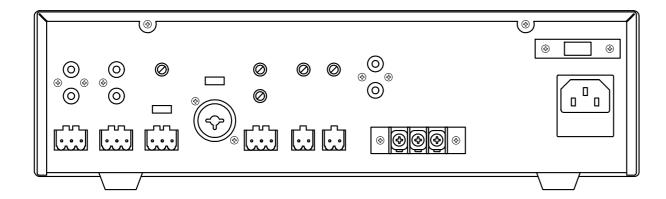

#### **TECHNICAL CHARACTERISTICS**

| FEATURES    | PA Amplifier Microphone inputs with mix, gain and priority level control. Input priorities by signal level. Tone controls. 100 V and 4 Ohm outputs.                                                                                                                                                                                                                                                                                                                                  |
|-------------|--------------------------------------------------------------------------------------------------------------------------------------------------------------------------------------------------------------------------------------------------------------------------------------------------------------------------------------------------------------------------------------------------------------------------------------------------------------------------------------|
| POWER       | 60 W RMS                                                                                                                                                                                                                                                                                                                                                                                                                                                                             |
| RESPONSE    | 60-20,000 Hz (-10 dB)                                                                                                                                                                                                                                                                                                                                                                                                                                                                |
| DISTORTION  | THD+N: < 1% @ 1 kHz                                                                                                                                                                                                                                                                                                                                                                                                                                                                  |
| S/N RATIO   | >77 dB                                                                                                                                                                                                                                                                                                                                                                                                                                                                               |
| PROTECTIONS | Overcurrent, DC and short-circuit at the output                                                                                                                                                                                                                                                                                                                                                                                                                                      |
| INPUTS      | CH 1 balanced mic/line with 48V Phantom, Combo connector (XLR + 6.3mm) and euroblock CH 2 mic/line balanced with 48V Phantom. Euroblock connector Mic signal level: 6 mV RMS (-44 dBV) / 600 Ohm Line signal level: 250 mV RMS (-12 dBV) / 100k Ohm 2 AUX. 2 x RCA and euroblock connector. Signal level 300 mV RMS (-10 dBV) / 47,000 Ohm 1 emergency. Euroblock connector. Signal level loudspeaker line 100 V 1 Mute (Emergency Priority) by contact closure. Euroblock connector |
| OUTPUTS     | 1 line. 2 x RCA connector. 1.25 V RMS (+2 dBV) signal level<br>100 V or 4 Ohm speaker output. Connector screw terminals                                                                                                                                                                                                                                                                                                                                                              |
| IMPEDANCE   | 4 Ohm and 100 V line (166 Ohm)                                                                                                                                                                                                                                                                                                                                                                                                                                                       |

+ Info:

https://fonestar.com/PROX-60S

Poligono Trascueto. 39600 Revilla de Camargo. Cantabria (España)

| FUNCTIONS             | Input priority (Voice over VOX inputs):  100 V Emergency input with highest priority, attenuates all other inputs.  Mute by contact closure, attenuates all inputs except the 100 V Emergency input.  Channel 1 with priority over all other inputs, selectable level.  Channel 2 with priority over auxiliary inputs, selectable level.  Other functions:  Power on, protection, signal peak and output signal indicator lights.  Fanless induction cooling |
|-----------------------|--------------------------------------------------------------------------------------------------------------------------------------------------------------------------------------------------------------------------------------------------------------------------------------------------------------------------------------------------------------------------------------------------------------------------------------------------------------|
| CONTROLS              | Microphone volume Mic/line/phantom selector Master volume Aux input selector Tone: bass and treble (+/- 10 dB 100 Hz and 10k Hz) Microphone gain Priority activation signal level (VOX)                                                                                                                                                                                                                                                                      |
| OPERATING TEMPERATURE | Operation: 0° ~ 40°C                                                                                                                                                                                                                                                                                                                                                                                                                                         |
| MAXIMUM HUMIDITY      | 95%                                                                                                                                                                                                                                                                                                                                                                                                                                                          |
| POWER SUPPLY          | 230/115 V AC 50-60 Hz, 200 W<br>Fuse AC 230 V 1.5 A / 115 V 3.15 A                                                                                                                                                                                                                                                                                                                                                                                           |
| DIMENSIONS            | 320 x 94 x 281 mm depth                                                                                                                                                                                                                                                                                                                                                                                                                                      |
| WEIGHT                | 5 kg                                                                                                                                                                                                                                                                                                                                                                                                                                                         |
| ACCESSORIES           | Power cable                                                                                                                                                                                                                                                                                                                                                                                                                                                  |