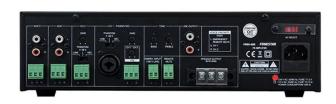

#### **TECHNICAL CHARACTERISTICS**

| FEATURES    | PA Amplifier Microphone inputs with mix, gain and priority level control. Input priorities by signal level. Tone controls. 100 V and 4 Ohm outputs.                                                                                                                                                                                                                                                                                                                                  |
|-------------|--------------------------------------------------------------------------------------------------------------------------------------------------------------------------------------------------------------------------------------------------------------------------------------------------------------------------------------------------------------------------------------------------------------------------------------------------------------------------------------|
| POWER       | 60 W RMS                                                                                                                                                                                                                                                                                                                                                                                                                                                                             |
| RESPONSE    | 60-20,000 Hz (-10 dB)                                                                                                                                                                                                                                                                                                                                                                                                                                                                |
| DISTORTION  | THD+N: < 1% @ 1 kHz                                                                                                                                                                                                                                                                                                                                                                                                                                                                  |
| S/N RATIO   | >77 dB                                                                                                                                                                                                                                                                                                                                                                                                                                                                               |
| PROTECTIONS | Overcurrent, DC and short-circuit at the output                                                                                                                                                                                                                                                                                                                                                                                                                                      |
| INPUTS      | CH 1 balanced mic/line with 48V Phantom, Combo connector (XLR + 6.3mm) and euroblock CH 2 mic/line balanced with 48V Phantom. Euroblock connector Mic signal level: 6 mV RMS (-44 dBV) / 600 Ohm Line signal level: 250 mV RMS (-12 dBV) / 100k Ohm 2 AUX. 2 x RCA and euroblock connector. Signal level 300 mV RMS (-10 dBV) / 47,000 Ohm 1 emergency. Euroblock connector. Signal level loudspeaker line 100 V 1 Mute (Emergency Priority) by contact closure. Euroblock connector |
| OUTPUTS     | 1 line. 2 x RCA connector. 1.25 V RMS (+2 dBV) signal level<br>100 V or 4 Ohm speaker output. Connector screw terminals                                                                                                                                                                                                                                                                                                                                                              |
| IMPEDANCE   | 4 Ohm and 100 V line (166 Ohm)                                                                                                                                                                                                                                                                                                                                                                                                                                                       |

+ Info:

https://fonestar.com/PROX-60S

Poligono Trascueto. 39600 Revilla de Camargo. Cantabria (España)

| FUNCTIONS             | Input priority (Voice over VOX inputs):  100 V Emergency input with highest priority, attenuates all other inputs.  Mute by contact closure, attenuates all inputs except the 100 V Emergency input.  Channel 1 with priority over all other inputs, selectable level.  Channel 2 with priority over auxiliary inputs, selectable level.  Other functions:  Power on, protection, signal peak and output signal indicator lights.  Fanless induction cooling |
|-----------------------|--------------------------------------------------------------------------------------------------------------------------------------------------------------------------------------------------------------------------------------------------------------------------------------------------------------------------------------------------------------------------------------------------------------------------------------------------------------|
| CONTROLS              | Microphone volume Mic/line/phantom selector Master volume Aux input selector Tone: bass and treble (+/- 10 dB 100 Hz and 10k Hz) Microphone gain Priority activation signal level (VOX)                                                                                                                                                                                                                                                                      |
| OPERATING TEMPERATURE | Operation: 0° ~ 40°C                                                                                                                                                                                                                                                                                                                                                                                                                                         |
| MAXIMUM HUMIDITY      | 95%                                                                                                                                                                                                                                                                                                                                                                                                                                                          |
| POWER SUPPLY          | 230/115 V AC 50-60 Hz, 200 W<br>Fuse AC 230 V 1.5 A / 115 V 3.15 A                                                                                                                                                                                                                                                                                                                                                                                           |
| DIMENSIONS            | 320 x 94 x 281 mm depth                                                                                                                                                                                                                                                                                                                                                                                                                                      |
| WEIGHT                | 5 kg                                                                                                                                                                                                                                                                                                                                                                                                                                                         |
| ACCESSORIES           | Power cable                                                                                                                                                                                                                                                                                                                                                                                                                                                  |