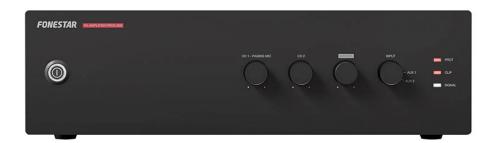

# PROX-60S

PA SINGLE ZONE AMPLIFIER

PA versatile amplifier

Microphone inputs with mix, gain and priority level control

Great performance, low maintenance

+ Info:

https://fonestar.com/PROX-60S

#### **TECHNICAL CHARACTERISTICS**

| FEATURES    | PA Amplifier Microphone inputs with mix, gain and priority level control. Input priorities by signal level. Tone controls. 100 V and 4 Ohm outputs.                                                                                                                                                                                                                                                                                                                                  |
|-------------|--------------------------------------------------------------------------------------------------------------------------------------------------------------------------------------------------------------------------------------------------------------------------------------------------------------------------------------------------------------------------------------------------------------------------------------------------------------------------------------|
| POWER       | 60 W RMS                                                                                                                                                                                                                                                                                                                                                                                                                                                                             |
| RESPONSE    | 60-20,000 Hz (-10 dB)                                                                                                                                                                                                                                                                                                                                                                                                                                                                |
| DISTORTION  | THD+N: < 1% @ 1 kHz                                                                                                                                                                                                                                                                                                                                                                                                                                                                  |
| S/N RATIO   | >77 dB                                                                                                                                                                                                                                                                                                                                                                                                                                                                               |
| PROTECTIONS | Overcurrent, DC and short-circuit at the output                                                                                                                                                                                                                                                                                                                                                                                                                                      |
| INPUTS      | CH 1 balanced mic/line with 48V Phantom, Combo connector (XLR + 6.3mm) and euroblock CH 2 mic/line balanced with 48V Phantom. Euroblock connector Mic signal level: 6 mV RMS (-44 dBV) / 600 Ohm Line signal level: 250 mV RMS (-12 dBV) / 100k Ohm 2 AUX. 2 x RCA and euroblock connector. Signal level 300 mV RMS (-10 dBV) / 47,000 Ohm 1 emergency. Euroblock connector. Signal level loudspeaker line 100 V 1 Mute (Emergency Priority) by contact closure. Euroblock connector |
| OUTPUTS     | 1 line. 2 x RCA connector. 1.25 V RMS (+2 dBV) signal level<br>100 V or 4 Ohm speaker output. Connector screw terminals                                                                                                                                                                                                                                                                                                                                                              |
| IMPEDANCE   | 4 Ohm and 100 V line (166 Ohm)                                                                                                                                                                                                                                                                                                                                                                                                                                                       |

+ Info:

https://fonestar.com/PROX-60S

Poligono Trascueto. 39600 Revilla de Camargo. Cantabria (España)

| FUNCTIONS             | Input priority (Voice over VOX inputs):  100 V Emergency input with highest priority, attenuates all other inputs.  Mute by contact closure, attenuates all inputs except the 100 V Emergency input.  Channel 1 with priority over all other inputs, selectable level.  Channel 2 with priority over auxiliary inputs, selectable level.  Other functions:  Power on, protection, signal peak and output signal indicator lights.  Fanless induction cooling |
|-----------------------|--------------------------------------------------------------------------------------------------------------------------------------------------------------------------------------------------------------------------------------------------------------------------------------------------------------------------------------------------------------------------------------------------------------------------------------------------------------|
| CONTROLS              | Microphone volume Mic/line/phantom selector Master volume Aux input selector Tone: bass and treble (+/- 10 dB 100 Hz and 10k Hz) Microphone gain Priority activation signal level (VOX)                                                                                                                                                                                                                                                                      |
| OPERATING TEMPERATURE | Operation: 0° ~ 40°C                                                                                                                                                                                                                                                                                                                                                                                                                                         |
| MAXIMUM HUMIDITY      | 95%                                                                                                                                                                                                                                                                                                                                                                                                                                                          |
| POWER SUPPLY          | 230/115 V AC 50-60 Hz, 200 W<br>Fuse AC 230 V 1.5 A / 115 V 3.15 A                                                                                                                                                                                                                                                                                                                                                                                           |
| DIMENSIONS            | 320 x 94 x 281 mm depth                                                                                                                                                                                                                                                                                                                                                                                                                                      |
| WEIGHT                | 5 kg                                                                                                                                                                                                                                                                                                                                                                                                                                                         |
| ACCESSORIES           | Power cable                                                                                                                                                                                                                                                                                                                                                                                                                                                  |