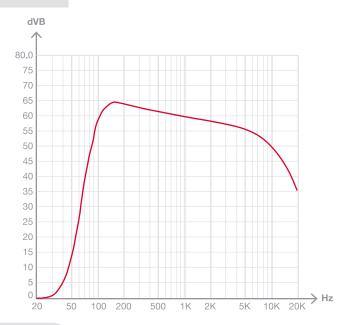

|
| ACCESSORIES           | Power cable                                                                                                                                                                                                                                                                                                                                                                                                                                                  |



+ Info:

https://fonestar.com/PROX-60S

### **FONESTAR**

## • Frequency reponse



## Block diagram





+ Info

https://fonestar.com/PROX-60S