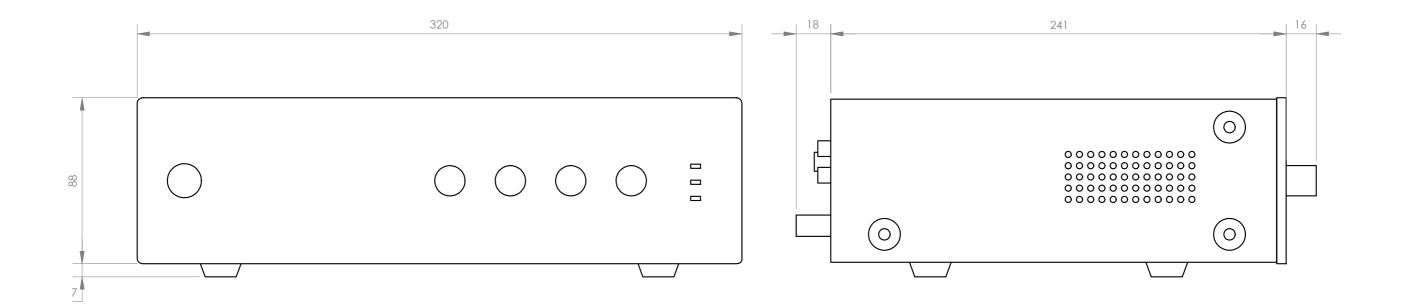

+ Info:

https://fonestar.com/PROX-60S

Poligono Trascueto. 39600 Revilla de Camargo. Cantabria (España)

| FUNCTIONS             | Input priority (Voice over VOX inputs):  100 V Emergency input with highest priority, attenuates all other inputs.  Mute by contact closure, attenuates all inputs except the 100 V Emergency input.  Channel 1 with priority over all other inputs, selectable level.  Channel 2 with priority over auxiliary inputs, selectable level.  Other functions:  Power on, protection, signal peak and output signal indicator lights.  Fanless induction cooling |
|-----------------------|--------------------------------------------------------------------------------------------------------------------------------------------------------------------------------------------------------------------------------------------------------------------------------------------------------------------------------------------------------------------------------------------------------------------------------------------------------------|
| CONTROLS              | Microphone volume Mic/line/phantom selector Master volume Aux input selector Tone: bass and treble (+/- 10 dB 100 Hz and 10k Hz) Microphone gain Priority activation signal level (VOX)                                                                                                                                                                                                                                                                      |
| OPERATING TEMPERATURE | Operation: 0° ~ 40°C                                                                                                                                                                                                                                                                                                                                                                                                                                         |
| MAXIMUM HUMIDITY      | 95%                                                                                                                                                                                                                                                                                                                                                                                                                                                          |
| POWER SUPPLY          | 230/115 V AC 50-60 Hz, 200 W<br>Fuse AC 230 V 1.5 A / 115 V 3.15 A                                                                                                                                                                                                                                                                                                                                                                                           |
| DIMENSIONS            | 320 x 94 x 281 mm depth                                                                                                                                                                                                                                                                                                                                                                                                                                      |
| WEIGHT                | 5 kg                                                                                                                                                                                                                                                                                                                                                                                                                                                         |
| ACCESSORIES           | Power cable                                                                                                                                                                                                                                                                                                                                                                                                                                                  |