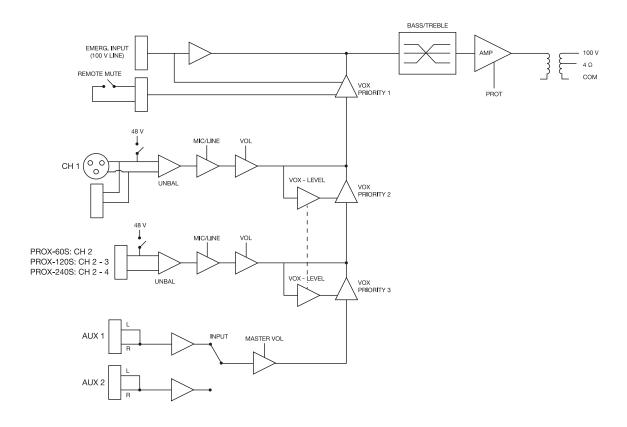

|
| ACCESSORIES           | Power cable                                                                                                                                                                                                                                                                                                                                                                                                                                                  |



+ Info:

https://fonestar.com/PROX-60S

### **FONESTAR**

## • Frequency reponse



## Block diagram





+ Info

https://fonestar.com/PROX-60S