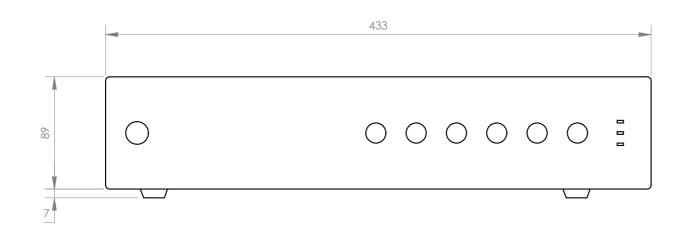

+ Info:

https://fonestar.com/PROX-120S

Poligono Trascueto. 39600 Revilla de Camargo. Cantabria (España)

| FUNCTIONS             | Input priority (Voice over VOX inputs):  100V Emergency input with highest priority, attenuates all other inputs.  Mute by contact closure, attenuates all inputs except the 100V Emergency input.  Channel 1 with priority over all other inputs, level selectable.  Channel 2 and 3 with priority over auxiliary inputs, level selectable.  Other functions:  Power on, protection, signal peak and output signal indicators.  Temperature-controlled cooling by forced ventilation |
|-----------------------|---------------------------------------------------------------------------------------------------------------------------------------------------------------------------------------------------------------------------------------------------------------------------------------------------------------------------------------------------------------------------------------------------------------------------------------------------------------------------------------|
| CONTROLS              | Microphone volume Mic/line/phantom selector Master volume Aux input selector Tone: bass and treble (+/- 10 dB 100 Hz and 10k Hz) Microphone gain Priority activation signal level (VOX)                                                                                                                                                                                                                                                                                               |
| OPERATING TEMPERATURE | Operation: 0° ~ 40°C                                                                                                                                                                                                                                                                                                                                                                                                                                                                  |
| MAXIMUM HUMIDITY      | 95%                                                                                                                                                                                                                                                                                                                                                                                                                                                                                   |
| POWER SUPPLY          | 230/115 V AC 50-60 Hz, 320 W<br>Fuse AC 230 V 3.15 A / 115 V 6 A                                                                                                                                                                                                                                                                                                                                                                                                                      |
| DIMENSIONS            | 433 x 89 x 360 mm depth. 2 U 19" rack                                                                                                                                                                                                                                                                                                                                                                                                                                                 |
| WEIGHT                | 9.5 kg                                                                                                                                                                                                                                                                                                                                                                                                                                                                                |
| ACCESSORIES           | Power cable<br>Rack mounts                                                                                                                                                                                                                                                                                                                                                                                                                                                            |