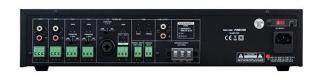

#### **TECHNICAL CHARACTERISTICS**

| FEATURES    | PA Amplifier Microphone inputs with mix, gain and priority level control. Input priorities by signal level. Tone controls. 100 V and 4 Ohm outputs.                                                                                                                                                                                                                                                                                                                                  |
|-------------|--------------------------------------------------------------------------------------------------------------------------------------------------------------------------------------------------------------------------------------------------------------------------------------------------------------------------------------------------------------------------------------------------------------------------------------------------------------------------------------|
| POWER       | 120 W RMS                                                                                                                                                                                                                                                                                                                                                                                                                                                                            |
| RESPONSE    | 40-20,000 Hz (-10 dB)                                                                                                                                                                                                                                                                                                                                                                                                                                                                |
| DISTORTION  | THD+N: < 1% @ 1 kHz                                                                                                                                                                                                                                                                                                                                                                                                                                                                  |
| S/N RATIO   | >77 dB                                                                                                                                                                                                                                                                                                                                                                                                                                                                               |
| PROTECTIONS | Overcurrent, DC and short-circuit at the output                                                                                                                                                                                                                                                                                                                                                                                                                                      |
| INPUTS      | CH 1 balanced mic/line with 48V Phantom, Combo (XLR + 6.3 mm) and euroblock. CH 2 and 3 mic/line balanced with 48V Phantom. Euroblock connector Mic signal level: 6 mV RMS (-44 dBV) / 600 Ohm Line signal level: 250 mV RMS (-12 dBV) / 100k Ohm 2 x AUX. 2 x RCA and euroblock connector. Signal level 300 mV RMS (-10 dBV) / 47,000 Ohm 1 x emergency. Euroblock connector. Speaker line signal level 100 V 1 x Mute (Emergency Priority) by contact closure. Euroblock connector |
| OUTPUTS     | 1 line. 2 x RCA connector. 1.25 V RMS (+2 dBV) signal level<br>100 V or 4 Ohm speaker output. Connector screw terminals                                                                                                                                                                                                                                                                                                                                                              |
| IMPEDANCE   | 4 Ohm and 100 V line (83 Ohm)                                                                                                                                                                                                                                                                                                                                                                                                                                                        |

+ Info:

https://fonestar.com/PROX-120S

Poligono Trascueto. 39600 Revilla de Camargo. Cantabria (España)

| FUNCTIONS             | Input priority (Voice over VOX inputs):  100V Emergency input with highest priority, attenuates all other inputs.  Mute by contact closure, attenuates all inputs except the 100V Emergency input.  Channel 1 with priority over all other inputs, level selectable.  Channel 2 and 3 with priority over auxiliary inputs, level selectable.  Other functions:  Power on, protection, signal peak and output signal indicators.  Temperature-controlled cooling by forced ventilation |
|-----------------------|---------------------------------------------------------------------------------------------------------------------------------------------------------------------------------------------------------------------------------------------------------------------------------------------------------------------------------------------------------------------------------------------------------------------------------------------------------------------------------------|
| CONTROLS              | Microphone volume Mic/line/phantom selector Master volume Aux input selector Tone: bass and treble (+/- 10 dB 100 Hz and 10k Hz) Microphone gain Priority activation signal level (VOX)                                                                                                                                                                                                                                                                                               |
| OPERATING TEMPERATURE | Operation: 0° ~ 40°C                                                                                                                                                                                                                                                                                                                                                                                                                                                                  |
| MAXIMUM HUMIDITY      | 95%                                                                                                                                                                                                                                                                                                                                                                                                                                                                                   |
| POWER SUPPLY          | 230/115 V AC 50-60 Hz, 320 W<br>Fuse AC 230 V 3.15 A / 115 V 6 A                                                                                                                                                                                                                                                                                                                                                                                                                      |
| DIMENSIONS            | 433 x 89 x 360 mm depth. 2 U 19" rack                                                                                                                                                                                                                                                                                                                                                                                                                                                 |
| WEIGHT                | 9.5 kg                                                                                                                                                                                                                                                                                                                                                                                                                                                                                |
| ACCESSORIES           | Power cable<br>Rack mounts                                                                                                                                                                                                                                                                                                                                                                                                                                                            |