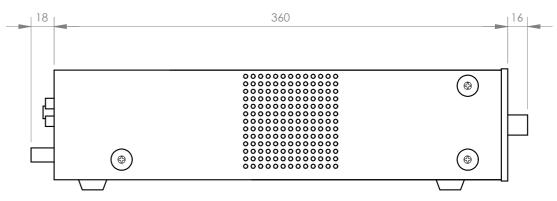

+ Info:

https://fonestar.com/PROX-120S

Poligono Trascueto. 39600 Revilla de Camargo. Cantabria (España)

| FUNCTIONS             | Input priority (Voice over VOX inputs):  100V Emergency input with highest priority, attenuates all other inputs.  Mute by contact closure, attenuates all inputs except the 100V Emergency input.  Channel 1 with priority over all other inputs, level selectable.  Channel 2 and 3 with priority over auxiliary inputs, level selectable.  Other functions:  Power on, protection, signal peak and output signal indicators.  Temperature-controlled cooling by forced ventilation |
|-----------------------|---------------------------------------------------------------------------------------------------------------------------------------------------------------------------------------------------------------------------------------------------------------------------------------------------------------------------------------------------------------------------------------------------------------------------------------------------------------------------------------|
| CONTROLS              | Microphone volume Mic/line/phantom selector Master volume Aux input selector Tone: bass and treble (+/- 10 dB 100 Hz and 10k Hz) Microphone gain Priority activation signal level (VOX)                                                                                                                                                                                                                                                                                               |
| OPERATING TEMPERATURE | Operation: 0° ~ 40°C                                                                                                                                                                                                                                                                                                                                                                                                                                                                  |
| MAXIMUM HUMIDITY      | 95%                                                                                                                                                                                                                                                                                                                                                                                                                                                                                   |
| POWER SUPPLY          | 230/115 V AC 50-60 Hz, 320 W<br>Fuse AC 230 V 3.15 A / 115 V 6 A                                                                                                                                                                                                                                                                                                                                                                                                                      |
| DIMENSIONS            | 433 x 89 x 360 mm depth. 2 U 19" rack                                                                                                                                                                                                                                                                                                                                                                                                                                                 |
| WEIGHT                | 9.5 kg                                                                                                                                                                                                                                                                                                                                                                                                                                                                                |
| ACCESSORIES           | Power cable<br>Rack mounts                                                                                                                                                                                                                                                                                                                                                                                                                                                            |