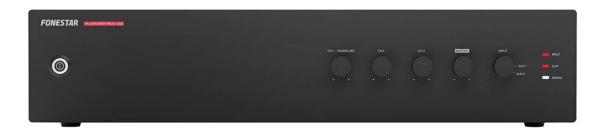

# **PROX-120S**

PA SINGLE ZONE AMPLIFIER

PA versatile amplifier

Microphone inputs with mix, gain and priority level control

Great performance, low maintenance

+ Info:

https://fonestar.com/PROX-120S

#### **TECHNICAL CHARACTERISTICS**

| FEATURES    | PA Amplifier Microphone inputs with mix, gain and priority level control. Input priorities by signal level. Tone controls. 100 V and 4 Ohm outputs.                                                                                                                                                                                                                                                                                                                                  |
|-------------|--------------------------------------------------------------------------------------------------------------------------------------------------------------------------------------------------------------------------------------------------------------------------------------------------------------------------------------------------------------------------------------------------------------------------------------------------------------------------------------|
| POWER       | 120 W RMS                                                                                                                                                                                                                                                                                                                                                                                                                                                                            |
| RESPONSE    | 40-20,000 Hz (-10 dB)                                                                                                                                                                                                                                                                                                                                                                                                                                                                |
| DISTORTION  | THD+N: < 1% @ 1 kHz                                                                                                                                                                                                                                                                                                                                                                                                                                                                  |
| S/N RATIO   | >77 dB                                                                                                                                                                                                                                                                                                                                                                                                                                                                               |
| PROTECTIONS | Overcurrent, DC and short-circuit at the output                                                                                                                                                                                                                                                                                                                                                                                                                                      |
| INPUTS      | CH 1 balanced mic/line with 48V Phantom, Combo (XLR + 6.3 mm) and euroblock. CH 2 and 3 mic/line balanced with 48V Phantom. Euroblock connector Mic signal level: 6 mV RMS (-44 dBV) / 600 Ohm Line signal level: 250 mV RMS (-12 dBV) / 100k Ohm 2 x AUX. 2 x RCA and euroblock connector. Signal level 300 mV RMS (-10 dBV) / 47,000 Ohm 1 x emergency. Euroblock connector. Speaker line signal level 100 V 1 x Mute (Emergency Priority) by contact closure. Euroblock connector |
| OUTPUTS     | 1 line. 2 x RCA connector. 1.25 V RMS (+2 dBV) signal level<br>100 V or 4 Ohm speaker output. Connector screw terminals                                                                                                                                                                                                                                                                                                                                                              |
| IMPEDANCE   | 4 Ohm and 100 V line (83 Ohm)                                                                                                                                                                                                                                                                                                                                                                                                                                                        |

+ Info:

https://fonestar.com/PROX-120S

Poligono Trascueto. 39600 Revilla de Camargo. Cantabria (España)

| FUNCTIONS             | Input priority (Voice over VOX inputs):  100V Emergency input with highest priority, attenuates all other inputs.  Mute by contact closure, attenuates all inputs except the 100V Emergency input.  Channel 1 with priority over all other inputs, level selectable.  Channel 2 and 3 with priority over auxiliary inputs, level selectable.  Other functions:  Power on, protection, signal peak and output signal indicators.  Temperature-controlled cooling by forced ventilation |
|-----------------------|---------------------------------------------------------------------------------------------------------------------------------------------------------------------------------------------------------------------------------------------------------------------------------------------------------------------------------------------------------------------------------------------------------------------------------------------------------------------------------------|
| CONTROLS              | Microphone volume Mic/line/phantom selector Master volume Aux input selector Tone: bass and treble (+/- 10 dB 100 Hz and 10k Hz) Microphone gain Priority activation signal level (VOX)                                                                                                                                                                                                                                                                                               |
| OPERATING TEMPERATURE | Operation: 0° ~ 40°C                                                                                                                                                                                                                                                                                                                                                                                                                                                                  |
| MAXIMUM HUMIDITY      | 95%                                                                                                                                                                                                                                                                                                                                                                                                                                                                                   |
| POWER SUPPLY          | 230/115 V AC 50-60 Hz, 320 W<br>Fuse AC 230 V 3.15 A / 115 V 6 A                                                                                                                                                                                                                                                                                                                                                                                                                      |
| DIMENSIONS            | 433 x 89 x 360 mm depth. 2 U 19" rack                                                                                                                                                                                                                                                                                                                                                                                                                                                 |
| WEIGHT                | 9.5 kg                                                                                                                                                                                                                                                                                                                                                                                                                                                                                |
| ACCESSORIES           | Power cable<br>Rack mounts                                                                                                                                                                                                                                                                                                                                                                                                                                                            |