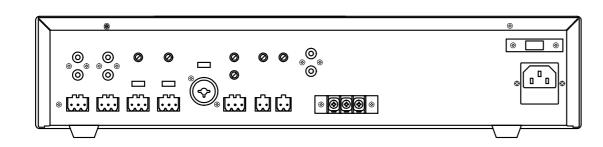

#### **TECHNICAL CHARACTERISTICS**

| FEATURES    | PA Amplifier Microphone inputs with mix, gain and priority level control. Input priorities by signal level. Tone controls. 100 V and 4 Ohm outputs.                                                                                                                                                                                                                                                                                                                                  |
|-------------|--------------------------------------------------------------------------------------------------------------------------------------------------------------------------------------------------------------------------------------------------------------------------------------------------------------------------------------------------------------------------------------------------------------------------------------------------------------------------------------|
| POWER       | 120 W RMS                                                                                                                                                                                                                                                                                                                                                                                                                                                                            |
| RESPONSE    | 40-20,000 Hz (-10 dB)                                                                                                                                                                                                                                                                                                                                                                                                                                                                |
| DISTORTION  | THD+N: < 1% @ 1 kHz                                                                                                                                                                                                                                                                                                                                                                                                                                                                  |
| S/N RATIO   | >77 dB                                                                                                                                                                                                                                                                                                                                                                                                                                                                               |
| PROTECTIONS | Overcurrent, DC and short-circuit at the output                                                                                                                                                                                                                                                                                                                                                                                                                                      |
| INPUTS      | CH 1 balanced mic/line with 48V Phantom, Combo (XLR + 6.3 mm) and euroblock. CH 2 and 3 mic/line balanced with 48V Phantom. Euroblock connector Mic signal level: 6 mV RMS (-44 dBV) / 600 Ohm Line signal level: 250 mV RMS (-12 dBV) / 100k Ohm 2 x AUX. 2 x RCA and euroblock connector. Signal level 300 mV RMS (-10 dBV) / 47,000 Ohm 1 x emergency. Euroblock connector. Speaker line signal level 100 V 1 x Mute (Emergency Priority) by contact closure. Euroblock connector |
| OUTPUTS     | 1 line. 2 x RCA connector. 1.25 V RMS (+2 dBV) signal level<br>100 V or 4 Ohm speaker output. Connector screw terminals                                                                                                                                                                                                                                                                                                                                                              |
| IMPEDANCE   | 4 Ohm and 100 V line (83 Ohm)                                                                                                                                                                                                                                                                                                                                                                                                                                                        |