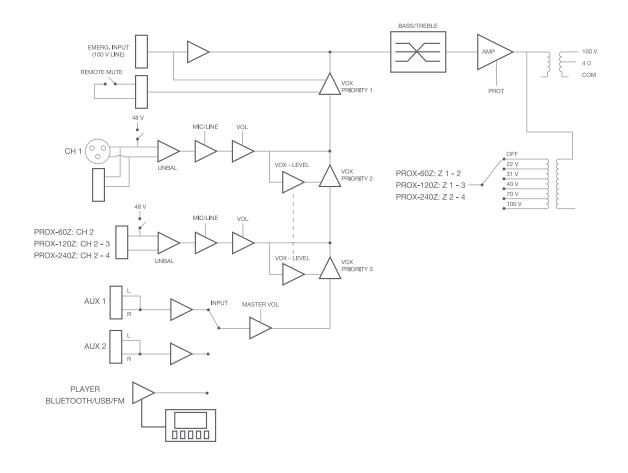

# Block diagram

+ Info https://fonestar.com/PROX-120S

+ Info:

https://fonestar.com/PROX-120S

Poligono Trascueto. 39600 Revilla de Camargo. Cantabria (España)

| FUNCTIONS             | Input priority (Voice over VOX inputs):  100V Emergency input with highest priority, attenuates all other inputs.  Mute by contact closure, attenuates all inputs except the 100V Emergency input.  Channel 1 with priority over all other inputs, level selectable.  Channel 2 and 3 with priority over auxiliary inputs, level selectable.  Other functions:  Power on, protection, signal peak and output signal indicators.  Temperature-controlled cooling by forced ventilation |
|-----------------------|---------------------------------------------------------------------------------------------------------------------------------------------------------------------------------------------------------------------------------------------------------------------------------------------------------------------------------------------------------------------------------------------------------------------------------------------------------------------------------------|
| CONTROLS              | Microphone volume Mic/line/phantom selector Master volume Aux input selector Tone: bass and treble (+/- 10 dB 100 Hz and 10k Hz) Microphone gain Priority activation signal level (VOX)                                                                                                                                                                                                                                                                                               |
| OPERATING TEMPERATURE | Operation: 0° ~ 40°C                                                                                                                                                                                                                                                                                                                                                                                                                                                                  |
| MAXIMUM HUMIDITY      | 95%                                                                                                                                                                                                                                                                                                                                                                                                                                                                                   |
| POWER SUPPLY          | 230/115 V AC 50-60 Hz, 320 W<br>Fuse AC 230 V 3.15 A / 115 V 6 A                                                                                                                                                                                                                                                                                                                                                                                                                      |
| DIMENSIONS            | 433 x 89 x 360 mm depth. 2 U 19" rack                                                                                                                                                                                                                                                                                                                                                                                                                                                 |
| WEIGHT                | 9.5 kg                                                                                                                                                                                                                                                                                                                                                                                                                                                                                |
| ACCESSORIES           | Power cable<br>Rack mounts                                                                                                                                                                                                                                                                                                                                                                                                                                                            |