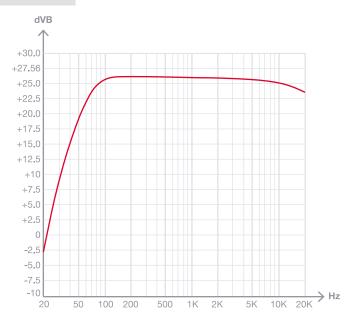

## Frequency reponse

#### **TECHNICAL CHARACTERISTICS**

| FEATURES    | PA Amplifier Microphone inputs with mix, gain and priority level control. Input priorities by signal level. Tone controls. 100 V and 4 Ohm outputs.                                                                                                                                                                                                                                                                                                                                  |
|-------------|--------------------------------------------------------------------------------------------------------------------------------------------------------------------------------------------------------------------------------------------------------------------------------------------------------------------------------------------------------------------------------------------------------------------------------------------------------------------------------------|
| POWER       | 120 W RMS                                                                                                                                                                                                                                                                                                                                                                                                                                                                            |
| RESPONSE    | 40-20,000 Hz (-10 dB)                                                                                                                                                                                                                                                                                                                                                                                                                                                                |
| DISTORTION  | THD+N: < 1% @ 1 kHz                                                                                                                                                                                                                                                                                                                                                                                                                                                                  |
| S/N RATIO   | >77 dB                                                                                                                                                                                                                                                                                                                                                                                                                                                                               |
| PROTECTIONS | Overcurrent, DC and short-circuit at the output                                                                                                                                                                                                                                                                                                                                                                                                                                      |
| INPUTS      | CH 1 balanced mic/line with 48V Phantom, Combo (XLR + 6.3 mm) and euroblock. CH 2 and 3 mic/line balanced with 48V Phantom. Euroblock connector Mic signal level: 6 mV RMS (-44 dBV) / 600 Ohm Line signal level: 250 mV RMS (-12 dBV) / 100k Ohm 2 x AUX. 2 x RCA and euroblock connector. Signal level 300 mV RMS (-10 dBV) / 47,000 Ohm 1 x emergency. Euroblock connector. Speaker line signal level 100 V 1 x Mute (Emergency Priority) by contact closure. Euroblock connector |
| OUTPUTS     | 1 line. 2 x RCA connector. 1.25 V RMS (+2 dBV) signal level<br>100 V or 4 Ohm speaker output. Connector screw terminals                                                                                                                                                                                                                                                                                                                                                              |
| IMPEDANCE   | 4 Ohm and 100 V line (83 Ohm)                                                                                                                                                                                                                                                                                                                                                                                                                                                        |