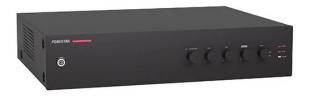

# **PROX-120S**

PA SINGLE ZONE AMPLIFIER

PA versatile amplifier

Microphone inputs with mix, gain and priority level control

Great performance, low maintenance

+ Info:

https://fonestar.com/PROX-120S

#### **TECHNICAL CHARACTERISTICS**

| FEATURES    | PA Amplifier Microphone inputs with mix, gain and priority level control. Input priorities by signal level. Tone controls. 100 V and 4 Ohm outputs.                                                                                                                                                                                                                                                                                                                                  |
|-------------|--------------------------------------------------------------------------------------------------------------------------------------------------------------------------------------------------------------------------------------------------------------------------------------------------------------------------------------------------------------------------------------------------------------------------------------------------------------------------------------|
| POWER       | 120 W RMS                                                                                                                                                                                                                                                                                                                                                                                                                                                                            |
| RESPONSE    | 40-20,000 Hz (-10 dB)                                                                                                                                                                                                                                                                                                                                                                                                                                                                |
| DISTORTION  | THD+N: < 1% @ 1 kHz                                                                                                                                                                                                                                                                                                                                                                                                                                                                  |
| S/N RATIO   | >77 dB                                                                                                                                                                                                                                                                                                                                                                                                                                                                               |
| PROTECTIONS | Overcurrent, DC and short-circuit at the output                                                                                                                                                                                                                                                                                                                                                                                                                                      |
| INPUTS      | CH 1 balanced mic/line with 48V Phantom, Combo (XLR + 6.3 mm) and euroblock. CH 2 and 3 mic/line balanced with 48V Phantom. Euroblock connector Mic signal level: 6 mV RMS (-44 dBV) / 600 Ohm Line signal level: 250 mV RMS (-12 dBV) / 100k Ohm 2 x AUX. 2 x RCA and euroblock connector. Signal level 300 mV RMS (-10 dBV) / 47,000 Ohm 1 x emergency. Euroblock connector. Speaker line signal level 100 V 1 x Mute (Emergency Priority) by contact closure. Euroblock connector |
| OUTPUTS     | 1 line. 2 x RCA connector. 1.25 V RMS (+2 dBV) signal level<br>100 V or 4 Ohm speaker output. Connector screw terminals                                                                                                                                                                                                                                                                                                                                                              |
| IMPEDANCE   | 4 Ohm and 100 V line (83 Ohm)                                                                                                                                                                                                                                                                                                                                                                                                                                                        |

+ Info:

https://fonestar.com/PROX-120S

Poligono Trascueto. 39600 Revilla de Camargo. Cantabria (España)

| FUNCTIONS             | Input priority (Voice over VOX inputs):  100V Emergency input with highest priority, attenuates all other inputs.  Mute by contact closure, attenuates all inputs except the 100V Emergency input.  Channel 1 with priority over all other inputs, level selectable.  Channel 2 and 3 with priority over auxiliary inputs, level selectable.  Other functions:  Power on, protection, signal peak and output signal indicators.  Temperature-controlled cooling by forced ventilation |
|-----------------------|---------------------------------------------------------------------------------------------------------------------------------------------------------------------------------------------------------------------------------------------------------------------------------------------------------------------------------------------------------------------------------------------------------------------------------------------------------------------------------------|
| CONTROLS              | Microphone volume Mic/line/phantom selector Master volume Aux input selector Tone: bass and treble (+/- 10 dB 100 Hz and 10k Hz) Microphone gain Priority activation signal level (VOX)                                                                                                                                                                                                                                                                                               |
| OPERATING TEMPERATURE | Operation: 0° ~ 40°C                                                                                                                                                                                                                                                                                                                                                                                                                                                                  |
| MAXIMUM HUMIDITY      | 95%                                                                                                                                                                                                                                                                                                                                                                                                                                                                                   |
| POWER SUPPLY          | 230/115 V AC 50-60 Hz, 320 W<br>Fuse AC 230 V 3.15 A / 115 V 6 A                                                                                                                                                                                                                                                                                                                                                                                                                      |
| DIMENSIONS            | 433 x 89 x 360 mm depth. 2 U 19" rack                                                                                                                                                                                                                                                                                                                                                                                                                                                 |
| WEIGHT                | 9.5 kg                                                                                                                                                                                                                                                                                                                                                                                                                                                                                |
| ACCESSORIES           | Power cable<br>Rack mounts                                                                                                                                                                                                                                                                                                                                                                                                                                                            |