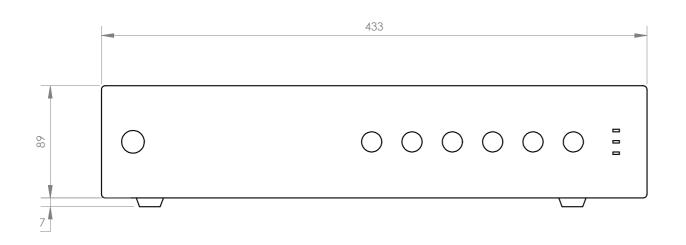

+ Info:

https://fonestar.com/PROX-240S

Poligono Trascueto. 39600 Revilla de Camargo. Cantabria (España)

| FUNCTIONS        | Input priority (voice over VOX inputs):  100V Emergency input with highest priority, attenuates all other inputs.  Mute by contact closure, attenuates all inputs except the 100 V Emergency input.  Channel 1 with priority over all other inputs, level selectable.  Channel 2, 3 and 4 with priority over auxiliary inputs, level selectable.  Other functions:  Power on, protection, signal peak and output signal indicator lights  Temperature-controlled forced-ventilation cooling |
|------------------|---------------------------------------------------------------------------------------------------------------------------------------------------------------------------------------------------------------------------------------------------------------------------------------------------------------------------------------------------------------------------------------------------------------------------------------------------------------------------------------------|
| CONTROLS         | Microphone volume Mic/line/phantom selector Master volume Aux input selector Tone: bass and treble (+/- 10 dB 100 Hz and 10k Hz) Microphone gain Priority activation signal level (VOX)                                                                                                                                                                                                                                                                                                     |
| TEMPERATURE      | Operation: 0° ~ 40°C                                                                                                                                                                                                                                                                                                                                                                                                                                                                        |
| MAXIMUM HUMIDITY | 95%                                                                                                                                                                                                                                                                                                                                                                                                                                                                                         |
| POWER SUPPLY     | 230/115 V AC 50-60 Hz, 480 W<br>Fuse AC 230 V 4 A / 115 V 8 A                                                                                                                                                                                                                                                                                                                                                                                                                               |
| DIMENSIONS       | 433 x 89 x 360 mm depth. 2 U 19" rack                                                                                                                                                                                                                                                                                                                                                                                                                                                       |
| WEIGHT           | 11.4 kg                                                                                                                                                                                                                                                                                                                                                                                                                                                                                     |
| ACCESSORIES      | Power cable<br>Rack mounts                                                                                                                                                                                                                                                                                                                                                                                                                                                                  |