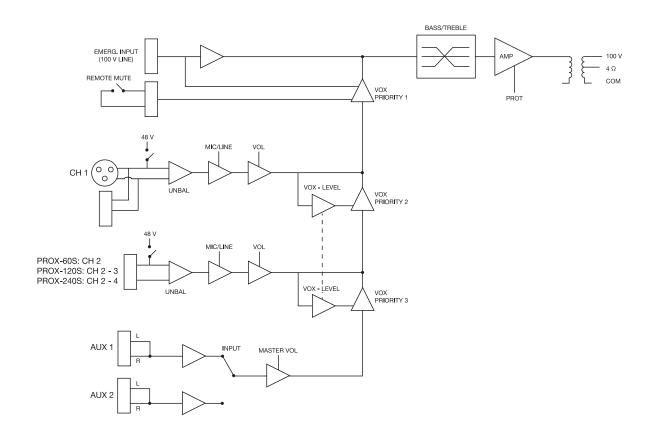

# Block diagram

+ Into

https://fonestar.com/PROX-240S

#### **TECHNICAL CHARACTERISTICS**

| FEATURES    | PA Amplifier Microphone inputs with mix, gain and priority level control. Tone controls. 100 V and 4 Ohm outputs.                                                                                                                                                                                                                                                                                                                                                                          |
|-------------|--------------------------------------------------------------------------------------------------------------------------------------------------------------------------------------------------------------------------------------------------------------------------------------------------------------------------------------------------------------------------------------------------------------------------------------------------------------------------------------------|
| POWER       | 240 W RMS                                                                                                                                                                                                                                                                                                                                                                                                                                                                                  |
| RESPONSE    | 40-20,000 Hz (-10 dB)                                                                                                                                                                                                                                                                                                                                                                                                                                                                      |
| DISTORTION  | THD+N: < 1% @ 1 kHz                                                                                                                                                                                                                                                                                                                                                                                                                                                                        |
| S/N RATIO   | >77 dB                                                                                                                                                                                                                                                                                                                                                                                                                                                                                     |
| PROTECTIONS | Overcurrent, DC and short-circuit at the output                                                                                                                                                                                                                                                                                                                                                                                                                                            |
| INPUTS      | CH I balanced mic/line with 48 V Phantom, Combo connector (XLR + 6.3 mm) and euroblock CH 2, 4 and 4 mic/line balanced with 48 V Phantom. Euroblock connector Mic signal level: 6 mV RMS (-44 dBV)/600 Ohm Line signal level: 250 mV RMS (-12 dBV)/100 kOhm 2 AUX. 2 x RCA and euroblock connector. Signal level 300 mV RMS (-10 dBV)/47,000 Ohm I emergency. Euroblock connector. Signal level loudspeaker line 100 V I Mute (Emergency Priority) by contact closure. Euroblock connector |
| OUTPUTS     | 1 line. 2 x RCA connector. Signal level 1.25 V RMS (+2 dBV) 100 V or 4 Ohm speaker output. Connector screw terminals                                                                                                                                                                                                                                                                                                                                                                       |
| IMPEDANCE   | 4 Ohm and 100 V (42 Ohm) line                                                                                                                                                                                                                                                                                                                                                                                                                                                              |

+ Info:

https://fonestar.com/PROX-240S

Poligono Trascueto. 39600 Revilla de Camargo. Cantabria (España)

| FUNCTIONS        | Input priority (voice over VOX inputs):  100V Emergency input with highest priority, attenuates all other inputs.  Mute by contact closure, attenuates all inputs except the 100 V Emergency input.  Channel 1 with priority over all other inputs, level selectable.  Channel 2, 3 and 4 with priority over auxiliary inputs, level selectable.  Other functions:  Power on, protection, signal peak and output signal indicator lights  Temperature-controlled forced-ventilation cooling |
|------------------|---------------------------------------------------------------------------------------------------------------------------------------------------------------------------------------------------------------------------------------------------------------------------------------------------------------------------------------------------------------------------------------------------------------------------------------------------------------------------------------------|
| CONTROLS         | Microphone volume Mic/line/phantom selector Master volume Aux input selector Tone: bass and treble (+/- 10 dB 100 Hz and 10k Hz) Microphone gain Priority activation signal level (VOX)                                                                                                                                                                                                                                                                                                     |
| TEMPERATURE      | Operation: 0° ~ 40°C                                                                                                                                                                                                                                                                                                                                                                                                                                                                        |
| MAXIMUM HUMIDITY | 95%                                                                                                                                                                                                                                                                                                                                                                                                                                                                                         |
| POWER SUPPLY     | 230/115 V AC 50-60 Hz, 480 W<br>Fuse AC 230 V 4 A / 115 V 8 A                                                                                                                                                                                                                                                                                                                                                                                                                               |
| DIMENSIONS       | 433 x 89 x 360 mm depth. 2 U 19" rack                                                                                                                                                                                                                                                                                                                                                                                                                                                       |
| WEIGHT           | 11.4 kg                                                                                                                                                                                                                                                                                                                                                                                                                                                                                     |
| ACCESSORIES      | Power cable<br>Rack mounts                                                                                                                                                                                                                                                                                                                                                                                                                                                                  |