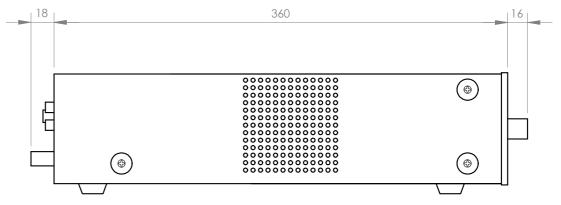

+ Info:

https://fonestar.com/PROX-240S

Poligono Trascueto. 39600 Revilla de Camargo. Cantabria (España)

| FUNCTIONS        | Input priority (voice over VOX inputs):  100V Emergency input with highest priority, attenuates all other inputs.  Mute by contact closure, attenuates all inputs except the 100 V Emergency input.  Channel 1 with priority over all other inputs, level selectable.  Channel 2, 3 and 4 with priority over auxiliary inputs, level selectable.  Other functions:  Power on, protection, signal peak and output signal indicator lights  Temperature-controlled forced-ventilation cooling |
|------------------|---------------------------------------------------------------------------------------------------------------------------------------------------------------------------------------------------------------------------------------------------------------------------------------------------------------------------------------------------------------------------------------------------------------------------------------------------------------------------------------------|
| CONTROLS         | Microphone volume Mic/line/phantom selector Master volume Aux input selector Tone: bass and treble (+/- 10 dB 100 Hz and 10k Hz) Microphone gain Priority activation signal level (VOX)                                                                                                                                                                                                                                                                                                     |
| TEMPERATURE      | Operation: 0° ~ 40°C                                                                                                                                                                                                                                                                                                                                                                                                                                                                        |
| MAXIMUM HUMIDITY | 95%                                                                                                                                                                                                                                                                                                                                                                                                                                                                                         |
| POWER SUPPLY     | 230/115 V AC 50-60 Hz, 480 W<br>Fuse AC 230 V 4 A / 115 V 8 A                                                                                                                                                                                                                                                                                                                                                                                                                               |
| DIMENSIONS       | 433 x 89 x 360 mm depth. 2 U 19" rack                                                                                                                                                                                                                                                                                                                                                                                                                                                       |
| WEIGHT           | 11.4 kg                                                                                                                                                                                                                                                                                                                                                                                                                                                                                     |
| ACCESSORIES      | Power cable<br>Rack mounts                                                                                                                                                                                                                                                                                                                                                                                                                                                                  |