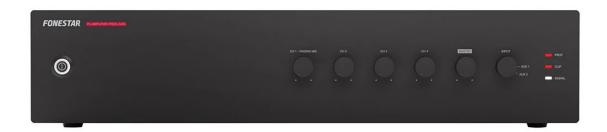

# PROX-240S

PA SINGLE ZONE AMPLIFIER

PA versatile amplifier

Microphone inputs with mix, gain and priority level control

Great performance, low maintenance

+ Info:

https://fonestar.com/PROX-240S

#### **TECHNICAL CHARACTERISTICS**

| FEATURES    | PA Amplifier Microphone inputs with mix, gain and priority level control. Tone controls. 100 V and 4 Ohm outputs.                                                                                                                                                                                                                                                                                                                                                                          |
|-------------|--------------------------------------------------------------------------------------------------------------------------------------------------------------------------------------------------------------------------------------------------------------------------------------------------------------------------------------------------------------------------------------------------------------------------------------------------------------------------------------------|
| POWER       | 240 W RMS                                                                                                                                                                                                                                                                                                                                                                                                                                                                                  |
| RESPONSE    | 40-20,000 Hz (-10 dB)                                                                                                                                                                                                                                                                                                                                                                                                                                                                      |
| DISTORTION  | THD+N: < 1% @ 1 kHz                                                                                                                                                                                                                                                                                                                                                                                                                                                                        |
| S/N RATIO   | >77 dB                                                                                                                                                                                                                                                                                                                                                                                                                                                                                     |
| PROTECTIONS | Overcurrent, DC and short-circuit at the output                                                                                                                                                                                                                                                                                                                                                                                                                                            |
| INPUTS      | CH I balanced mic/line with 48 V Phantom, Combo connector (XLR + 6.3 mm) and euroblock CH 2, 4 and 4 mic/line balanced with 48 V Phantom. Euroblock connector Mic signal level: 6 mV RMS (-44 dBV)/600 Ohm Line signal level: 250 mV RMS (-12 dBV)/100 kOhm 2 AUX. 2 x RCA and euroblock connector. Signal level 300 mV RMS (-10 dBV)/47,000 Ohm I emergency. Euroblock connector. Signal level loudspeaker line 100 V I Mute (Emergency Priority) by contact closure. Euroblock connector |
| OUTPUTS     | 1 line. 2 x RCA connector. Signal level 1.25 V RMS (+2 dBV) 100 V or 4 Ohm speaker output. Connector screw terminals                                                                                                                                                                                                                                                                                                                                                                       |
| IMPEDANCE   | 4 Ohm and 100 V (42 Ohm) line                                                                                                                                                                                                                                                                                                                                                                                                                                                              |

+ Info:

https://fonestar.com/PROX-240S

Poligono Trascueto. 39600 Revilla de Camargo. Cantabria (España)

| FUNCTIONS        | Input priority (voice over VOX inputs):  100V Emergency input with highest priority, attenuates all other inputs.  Mute by contact closure, attenuates all inputs except the 100 V Emergency input.  Channel 1 with priority over all other inputs, level selectable.  Channel 2, 3 and 4 with priority over auxiliary inputs, level selectable.  Other functions:  Power on, protection, signal peak and output signal indicator lights  Temperature-controlled forced-ventilation cooling |
|------------------|---------------------------------------------------------------------------------------------------------------------------------------------------------------------------------------------------------------------------------------------------------------------------------------------------------------------------------------------------------------------------------------------------------------------------------------------------------------------------------------------|
| CONTROLS         | Microphone volume Mic/line/phantom selector Master volume Aux input selector Tone: bass and treble (+/- 10 dB 100 Hz and 10k Hz) Microphone gain Priority activation signal level (VOX)                                                                                                                                                                                                                                                                                                     |
| TEMPERATURE      | Operation: 0° ~ 40°C                                                                                                                                                                                                                                                                                                                                                                                                                                                                        |
| MAXIMUM HUMIDITY | 95%                                                                                                                                                                                                                                                                                                                                                                                                                                                                                         |
| POWER SUPPLY     | 230/115 V AC 50-60 Hz, 480 W<br>Fuse AC 230 V 4 A / 115 V 8 A                                                                                                                                                                                                                                                                                                                                                                                                                               |
| DIMENSIONS       | 433 x 89 x 360 mm depth. 2 U 19" rack                                                                                                                                                                                                                                                                                                                                                                                                                                                       |
| WEIGHT           | 11.4 kg                                                                                                                                                                                                                                                                                                                                                                                                                                                                                     |
| ACCESSORIES      | Power cable<br>Rack mounts                                                                                                                                                                                                                                                                                                                                                                                                                                                                  |