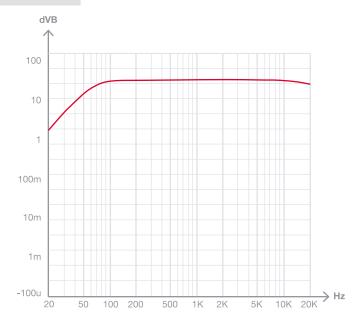

## Frequency reponse

#### **TECHNICAL CHARACTERISTICS**

| FEATURES    | PA Amplifier Microphone inputs with mix, gain and priority level control. Tone controls. 100 V and 4 Ohm outputs.                                                                                                                                                                                                                                                                                                                                                                          |
|-------------|--------------------------------------------------------------------------------------------------------------------------------------------------------------------------------------------------------------------------------------------------------------------------------------------------------------------------------------------------------------------------------------------------------------------------------------------------------------------------------------------|
| POWER       | 240 W RMS                                                                                                                                                                                                                                                                                                                                                                                                                                                                                  |
| RESPONSE    | 40-20,000 Hz (-10 dB)                                                                                                                                                                                                                                                                                                                                                                                                                                                                      |
| DISTORTION  | THD+N: < 1% @ 1 kHz                                                                                                                                                                                                                                                                                                                                                                                                                                                                        |
| S/N RATIO   | >77 dB                                                                                                                                                                                                                                                                                                                                                                                                                                                                                     |
| PROTECTIONS | Overcurrent, DC and short-circuit at the output                                                                                                                                                                                                                                                                                                                                                                                                                                            |
| INPUTS      | CH I balanced mic/line with 48 V Phantom, Combo connector (XLR + 6.3 mm) and euroblock CH 2, 4 and 4 mic/line balanced with 48 V Phantom. Euroblock connector Mic signal level: 6 mV RMS (-44 dBV)/600 Ohm Line signal level: 250 mV RMS (-12 dBV)/100 kOhm 2 AUX. 2 x RCA and euroblock connector. Signal level 300 mV RMS (-10 dBV)/47,000 Ohm I emergency. Euroblock connector. Signal level loudspeaker line 100 V I Mute (Emergency Priority) by contact closure. Euroblock connector |
| OUTPUTS     | 1 line. 2 x RCA connector. Signal level 1.25 V RMS (+2 dBV) 100 V or 4 Ohm speaker output. Connector screw terminals                                                                                                                                                                                                                                                                                                                                                                       |
| IMPEDANCE   | 4 Ohm and 100 V (42 Ohm) line                                                                                                                                                                                                                                                                                                                                                                                                                                                              |