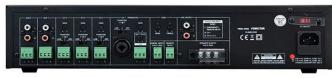

#### **TECHNICAL CHARACTERISTICS**

| FEATURES    | PA Amplifier Microphone inputs with mix, gain and priority level control. Tone controls. 100 V and 4 Ohm outputs.                                                                                                                                                                                                                                                                                                                                                                          |
|-------------|--------------------------------------------------------------------------------------------------------------------------------------------------------------------------------------------------------------------------------------------------------------------------------------------------------------------------------------------------------------------------------------------------------------------------------------------------------------------------------------------|
| POWER       | 240 W RMS                                                                                                                                                                                                                                                                                                                                                                                                                                                                                  |
| RESPONSE    | 40-20,000 Hz (-10 dB)                                                                                                                                                                                                                                                                                                                                                                                                                                                                      |
| DISTORTION  | THD+N: < 1% @ 1 kHz                                                                                                                                                                                                                                                                                                                                                                                                                                                                        |
| S/N RATIO   | >77 dB                                                                                                                                                                                                                                                                                                                                                                                                                                                                                     |
| PROTECTIONS | Overcurrent, DC and short-circuit at the output                                                                                                                                                                                                                                                                                                                                                                                                                                            |
| INPUTS      | CH I balanced mic/line with 48 V Phantom, Combo connector (XLR + 6.3 mm) and euroblock CH 2, 4 and 4 mic/line balanced with 48 V Phantom. Euroblock connector Mic signal level: 6 mV RMS (-44 dBV)/600 Ohm Line signal level: 250 mV RMS (-12 dBV)/100 kOhm 2 AUX. 2 x RCA and euroblock connector. Signal level 300 mV RMS (-10 dBV)/47,000 Ohm I emergency. Euroblock connector. Signal level loudspeaker line 100 V I Mute (Emergency Priority) by contact closure. Euroblock connector |
| OUTPUTS     | 1 line. 2 x RCA connector. Signal level 1.25 V RMS (+2 dBV) 100 V or 4 Ohm speaker output. Connector screw terminals                                                                                                                                                                                                                                                                                                                                                                       |
| IMPEDANCE   | 4 Ohm and 100 V (42 Ohm) line                                                                                                                                                                                                                                                                                                                                                                                                                                                              |