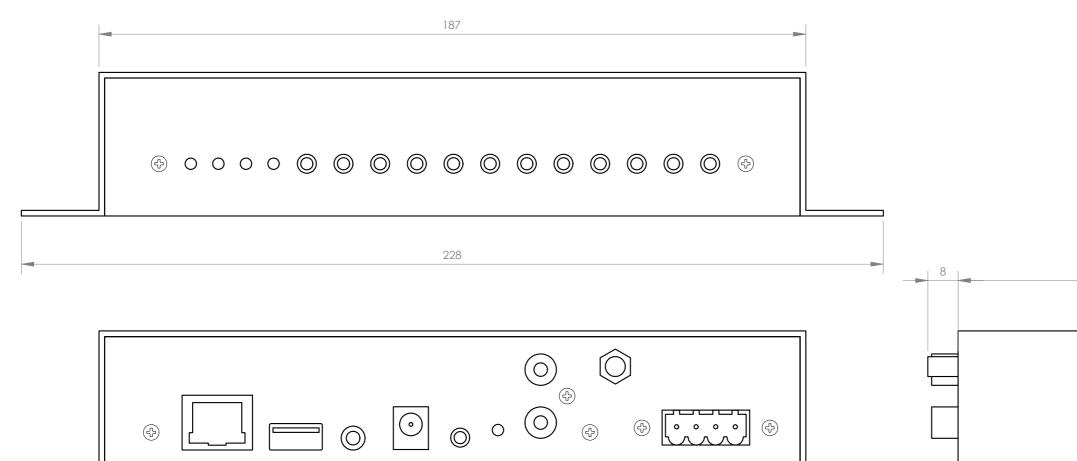

## **TECHNICAL CHARACTERISTICS**

| FEATURES     | <ul> <li>Hi-Fi stereo amplifier.</li> <li>Play music from your smartphone, tablet, Windows or Mac (compatible with DLNA and Airplay).</li> <li>App for control from smartphones and tablets (iOS and Android), which allows connection to online music services and internet radio.</li> <li>Multiroom function.</li> <li>6 customisable preset buttons.</li> <li>USB player and auxiliary input.</li> <li>Steel housing for surface mounting.</li> <li>Stereo speaker output.</li> <li>NOTE:</li> <li>In multiroom mode, one of the receivers is the "master" and stays connected to the router's Wi-Fi network. The "master" creates a Wi-Fi access point to which the "slave" receivers connect, disconnecting from the router's Wi-Fi network. "Slave" receivers must be within range of the "master's" Wi-Fi access point.</li> </ul> |
|--------------|--------------------------------------------------------------------------------------------------------------------------------------------------------------------------------------------------------------------------------------------------------------------------------------------------------------------------------------------------------------------------------------------------------------------------------------------------------------------------------------------------------------------------------------------------------------------------------------------------------------------------------------------------------------------------------------------------------------------------------------------------------------------------------------------------------------------------------------------|
| POWER        | 20 + 20 W RMS at 4 Ohm                                                                                                                                                                                                                                                                                                                                                                                                                                                                                                                                                                                                                                                                                                                                                                                                                     |
| RESPONSE     | 20-17,000 Hz -3 dB                                                                                                                                                                                                                                                                                                                                                                                                                                                                                                                                                                                                                                                                                                                                                                                                                         |
| DISTORTION   | Harmonic: < 0.04% at 1 kHz                                                                                                                                                                                                                                                                                                                                                                                                                                                                                                                                                                                                                                                                                                                                                                                                                 |
| INPUTS       | 1 aux, 3.5 mm jack 7,700 Ohm 1 V<br>1 RJ-45 Ethernet                                                                                                                                                                                                                                                                                                                                                                                                                                                                                                                                                                                                                                                                                                                                                                                       |
| OUTPUTS      | 1 aux line, 2 x RCA<br>Loudspeakers: 4-8 Ohm, screw terminals                                                                                                                                                                                                                                                                                                                                                                                                                                                                                                                                                                                                                                                                                                                                                                              |
| CONTROLS     | Playback control and 6 customizable preset buttons                                                                                                                                                                                                                                                                                                                                                                                                                                                                                                                                                                                                                                                                                                                                                                                         |
| S/N RATIO    | =< 80 dB                                                                                                                                                                                                                                                                                                                                                                                                                                                                                                                                                                                                                                                                                                                                                                                                                                   |
| POWER SUPPLY | 15 V DC, 3 A with adapter included                                                                                                                                                                                                                                                                                                                                                                                                                                                                                                                                                                                                                                                                                                                                                                                                         |
| DIMENSIONS   | 227 x 38 x 110 mm depth                                                                                                                                                                                                                                                                                                                                                                                                                                                                                                                                                                                                                                                                                                                                                                                                                    |
| WEIGHT       | 0.8 kg (adapter included)                                                                                                                                                                                                                                                                                                                                                                                                                                                                                                                                                                                                                                                                                                                                                                                                                  |