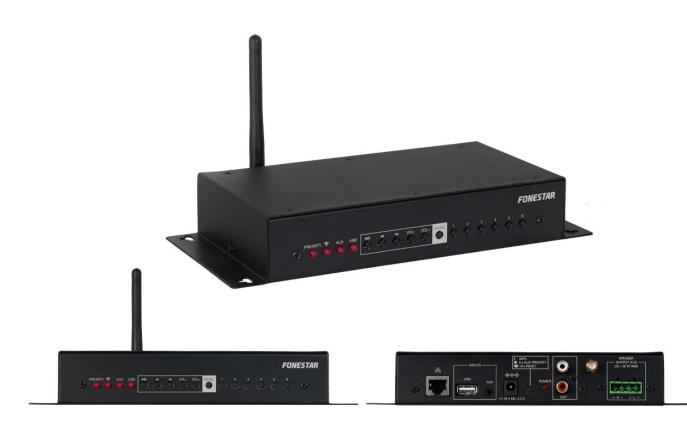

## DESCRIPTION

Wi-Fi stereo amplifierPlay music from your smartphone, tablet, Windows or Mac, via Wi-Fi (2.4 GHz). It has an App for control from smartphones and tablets (iOS and Android), which allows you to connect to online music services and internet radio, send the same music programme to several amplifiers at the same time (multiroom) or play different music programmes on each amplifier, control the volume of each amplifier, customise its name, among other options. High reliability and sound quality, thanks to high-efficiency Class D amplifier circuitry, plus it also features a USB player and auxiliary input for use as a traditional amplifier. For home and professional audio installations (music bars, waiting rooms, clinics, etc.).

## **TECHNICAL CHARACTERISTICS**

| FEATURES     | <ul> <li>Hi-Fi stereo amplifier.</li> <li>Play music from your smartphone, tablet, Windows or Mac (compatible with DLNA and Airplay).</li> <li>App for control from smartphones and tablets (iOS and Android), which allows connection to online music services and internet radio.</li> <li>Multiroom function.</li> <li>6 customisable preset buttons.</li> <li>USB player and auxiliary input.</li> <li>Steel housing for surface mounting.</li> <li>Stereo speaker output.</li> <li>NOTE:</li> <li>In multiroom mode, one of the receivers is the "master" and stays connected to the router's Wi-Fi network. The "master" creates a Wi-Fi access point to which the "slave" receivers connect, disconnecting from the router's Wi-Fi network. "Slave" receivers must be within range of the "master's" Wi-Fi access point.</li> </ul> |
|--------------|--------------------------------------------------------------------------------------------------------------------------------------------------------------------------------------------------------------------------------------------------------------------------------------------------------------------------------------------------------------------------------------------------------------------------------------------------------------------------------------------------------------------------------------------------------------------------------------------------------------------------------------------------------------------------------------------------------------------------------------------------------------------------------------------------------------------------------------------|
| POWER        | 20 + 20 W RMS at 4 Ohm                                                                                                                                                                                                                                                                                                                                                                                                                                                                                                                                                                                                                                                                                                                                                                                                                     |
| RESPONSE     | 20-17,000 Hz -3 dB                                                                                                                                                                                                                                                                                                                                                                                                                                                                                                                                                                                                                                                                                                                                                                                                                         |
| DISTORTION   | Harmonic: < 0.04% at 1 kHz                                                                                                                                                                                                                                                                                                                                                                                                                                                                                                                                                                                                                                                                                                                                                                                                                 |
| INPUTS       | 1 aux, 3.5 mm jack 7,700 Ohm 1 V<br>1 RJ-45 Ethernet                                                                                                                                                                                                                                                                                                                                                                                                                                                                                                                                                                                                                                                                                                                                                                                       |
| OUTPUTS      | 1 aux line, 2 x RCA<br>Loudspeakers: 4-8 Ohm, screw terminals                                                                                                                                                                                                                                                                                                                                                                                                                                                                                                                                                                                                                                                                                                                                                                              |
| CONTROLS     | Playback control and 6 customizable preset buttons                                                                                                                                                                                                                                                                                                                                                                                                                                                                                                                                                                                                                                                                                                                                                                                         |
| S/N RATIO    | =< 80 dB                                                                                                                                                                                                                                                                                                                                                                                                                                                                                                                                                                                                                                                                                                                                                                                                                                   |
| POWER SUPPLY | 15 V DC, 3 A with adapter included                                                                                                                                                                                                                                                                                                                                                                                                                                                                                                                                                                                                                                                                                                                                                                                                         |
| DIMENSIONS   | 227 x 38 x 110 mm depth                                                                                                                                                                                                                                                                                                                                                                                                                                                                                                                                                                                                                                                                                                                                                                                                                    |
| WEIGHT       | 0.8 kg (adapter included)                                                                                                                                                                                                                                                                                                                                                                                                                                                                                                                                                                                                                                                                                                                                                                                                                  |