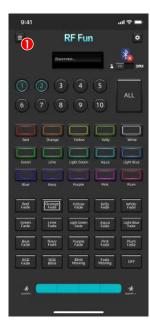

#### **Zone Control**

\*Choose control 1 zone, multi zones or all zones.

#### **Color Control**

- \*Sparkles level 1,2,3: lights flash at different speeds.
- \*Sparkles level 4: lights steady ON.
- \*Sparkles level 1,2,3,4: lights fade at different speeds.
- \*RGB Fade: Lights fade R-G-B by turn.
- \*RGB Blink: Lights flash R-G-B by turn.
- \*Blink Moving: rainbow color moving between 10 zones.
- \*Fade Moving: rainbow color fade between 10 zones.
- \*Sparkles 1,2,3,4: adjust the speed of light effects.