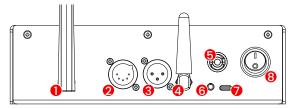

- RF ANTENNA
- 2 DMX 5PIN IN
- **3** DMX 3PIN IN
- **4** BLE ANTENNA
- **6** DC 6V/1A
- **6** AUDIO IN
- PROGRAM
- **8** ON/OFF POWER