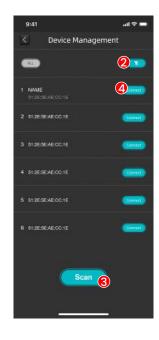

## **APP Control Mode**

1. Install APP —— RF FUN.

- 2. Controller assemble antenna, connect power.
- Turn on the Bluetooth of the phone, connect APP to DMX transmitter as follow steps.

Note: Please keep the distance of phone and BLE transmitter within 26 feet to make sure the APP work properly.