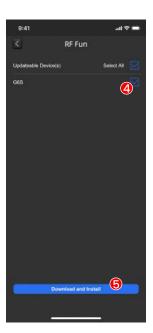

. Controller assemble antenna, connect power.
- Turn on the Bluetooth of the phone, connect APP to DMX transmitter as follow steps.

Note: Please keep the distance of phone and BLE transmitter within 26 feet to make sure the APP work properly.





4.



#### **Zone Control**

\*Choose control 1 zone, multi zones or all zones.

#### **Color Control**

- \*Sparkles level 1,2,3: lights flash at different speeds.
- \*Sparkles level 4: lights steady ON.
- \*Sparkles level 1,2,3,4: lights fade at different speeds.
- \*RGB Fade: Lights fade R-G-B by turn.
- \*RGB Blink: Lights flash R-G-B by turn.
- \*Blink Moving: rainbow color moving between 10 zones.
- \*Fade Moving: rainbow color fade between 10 zones.
- \*Sparkles 1,2,3,4: adjust the speed of light effects.

## 5. BLE firmware Update.







## **DMX Control Mode**

1. Switch the button to DMX mode.



3. DMX datasheet



2. Buttons function:



- Signal level decrease
- Signal level increase
- 3 CH start address increase
- 4 CH start address decrease
- 6 Audio / DMX mode switch
  Double press to set the transmitter into
  DMX mode, "DMX LOCKED" will displayed
  on the transmitter screen.



- RF ANTENNA
- 2 DMX 5PIN IN
- **3** DMX 3PIN IN
- **4** BLE ANTENNA
- **6** DC 6V/1A
- **6** AUDIO IN
- PROGRAM
- **8** ON/OFF POWER