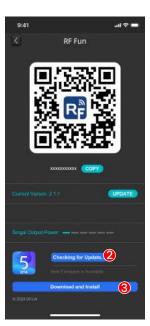

2. Controller assemble antenna, connect power.
- Turn on the Bluetooth of the phone, connect APP to DMX transmitter as follow steps.

Note: Please keep the distance of phone and BLE transmitter within 26 feet to make sure the APP work properly.





4.



#### **Zone Control**

\*Choose control 1 zone, multi zones or all zones.

#### **Color Control**

- \*Sparkles level 1,2,3: lights flash at different speeds.
- \*Sparkles level 4: lights steady ON.
- \*Sparkles level 1,2,3,4: lights fade at different speeds.
- \*RGB Fade: Lights fade R-G-B by turn.
- \*RGB Blink: Lights flash R-G-B by turn.
- \*Blink Moving: rainbow color moving between 10 zones.
- \*Fade Moving: rainbow color fade between 10 zones.
- \*Sparkles 1,2,3,4: adjust the speed of light effects.

## 5. BLE firmware Update.







## **DMX Control Mode**

1. Switch the button to DMX mode.



3. DMX datasheet



2. Buttons function:



- Signal level decrease
- Signal level increase
- 3 CH start address increase
- 4 CH start address decrease
- 6 Audio / DMX mode switch
  Double press to set the transmitter into
  DMX mode, "DMX LOCKED" will displayed
  on the transmitter screen.



- RF ANTENNA
- 2 DMX 5PIN IN
- **3** DMX 3PIN IN
- **4** BLE ANTENNA
- **6** DC 6V/1A
- **6** AUDIO IN
- PROGRAM
- **8** ON/OFF POWER