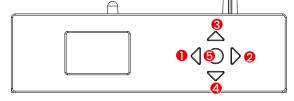

## **DMX Control Mode**

1. Switch the button to DMX mode.

3. DMX datasheet

2. Buttons function:

- Signal level decrease
- Signal level increase
- 3 CH start address increase
- 4 CH start address decrease
- 6 Audio / DMX mode switch
  Double press to set the transmitter into
  DMX mode, "DMX LOCKED" will displayed
  on the transmitter screen.