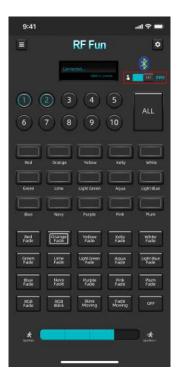

#### **Zone Control**

\*Choose control 1 zone, multi zones or all zones.

#### **Color Control**

- \*Sparkles level 1,2,3: lights flash at different speeds.
- \*Sparkles level 4: lights steady ON.
- \*Sparkles level 1,2,3,4: lights fade at different speeds.
- \*RGB Fade: Lights fade R-G-B by turn.
- \*RGB Blink: Lights flash R-G-B by turn.
- \*Blink Moving: rainbow color moving between 10 zones.
- \*Fade Moving: rainbow color fade between 10 zones.
- \*Sparkles 1,2,3,4: adjust the speed of light effects.