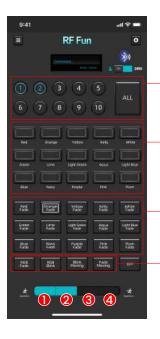

#### **Zone Control**

\*Choose control 1 zone, multi zones or all zones.

#### **Color Control**

- \*Sparkles level 1,2,3: lights flash at different speeds.
- \*Sparkles level 4: lights steady ON.
- \*Sparkles level 1,2,3,4: lights fade at different speeds.
- \*RGB Fade: Lights fade R-G-B by turn.
- \*RGB Blink: Lights flash R-G-B by turn.
- \*Blink Moving: rainbow color moving between 10 zones.
- \*Fade Moving: rainbow color fade between 10 zones.
- \*Sparkles 1,2,3,4: adjust the speed of light effects.